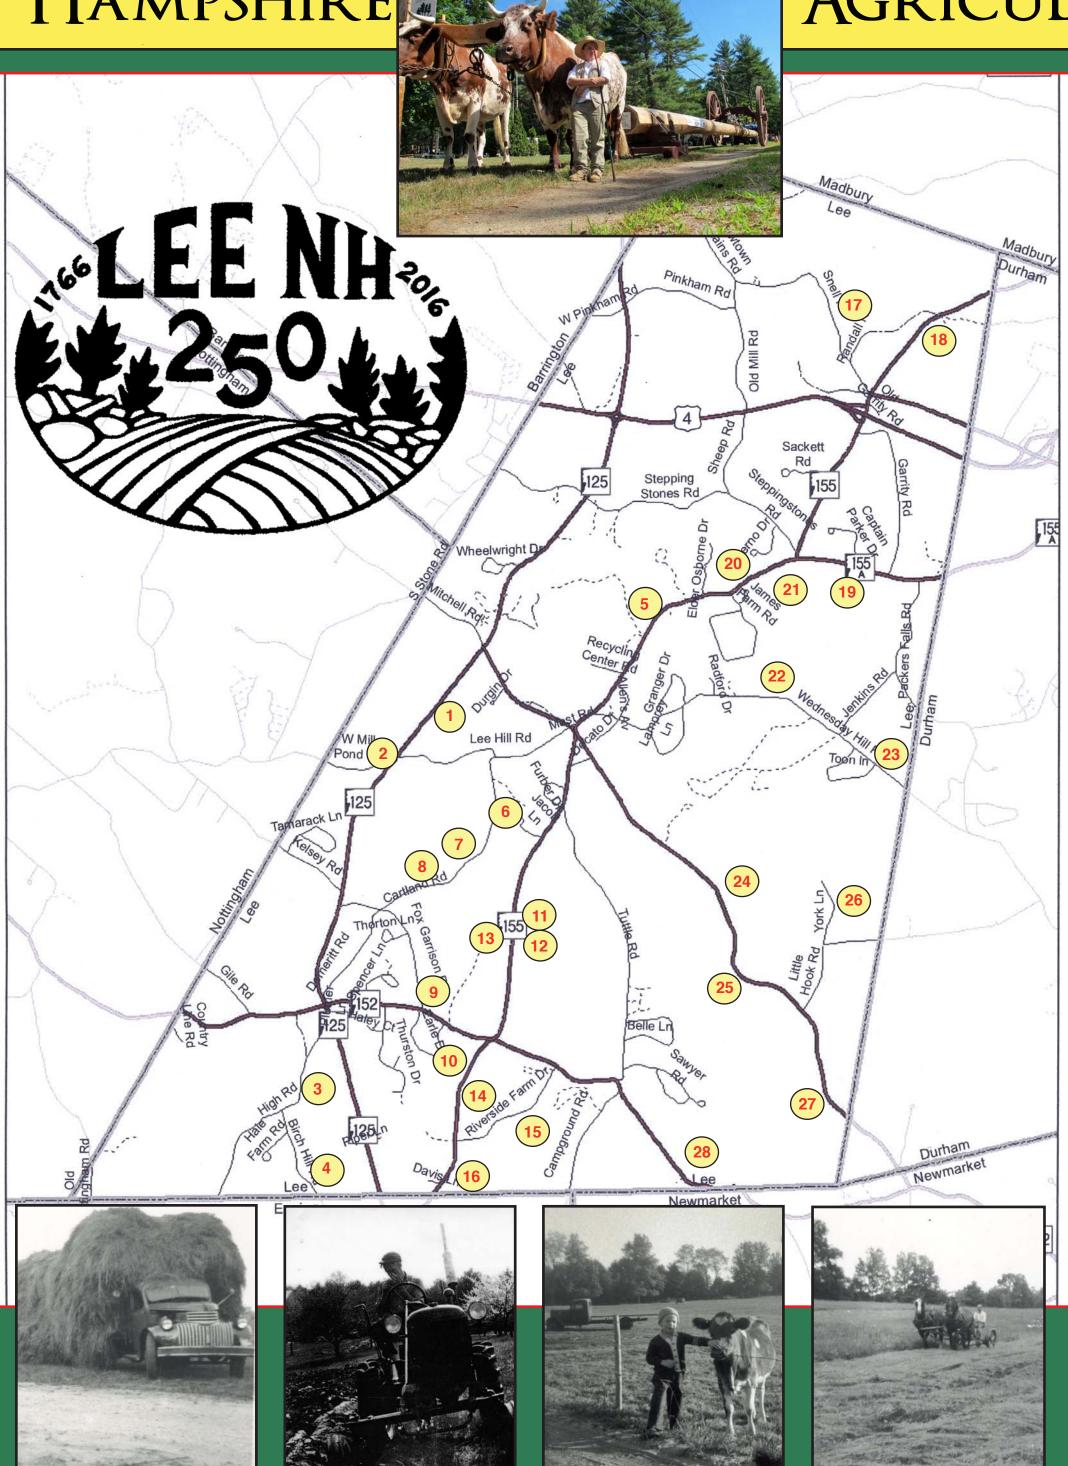

# TOWN OF LEE, NEW HAMPSHIRE

**1 PAWTUCKAWAY NURSERY CORP.** 301 Calef Hwy. (Rte. 125) (603)659-8085 2 ALL PAINT FARM 38 West Mill Pond Road (603)234-8194 **BEDROCK GARDENS** 43 High Road (603)659-2993 **BIRCH HILL FARM** Birch Hill Road (603)659-0380 **LEE FARMERS MARKET** (JUNE-SEPT.) Recycling Road Thursdays 3-6 PM LITTLE RIVER HERB FARM 5 Cartland Road (603)205-0082 WALNUT GROVE FARM 48 Cartland Road (603)659-2044 (7) **WOOLMARK FARM** (8) 52 Cartland Road (603)659-5857 **BIRCH BRANCH FARM** (9) 75 Fox Garrison Road (603)659-3516 WILLIAM KUEGEL, FARRIER (10) 36 Earle Drive (603) 659-7919 **PINEWOODS YANKEE FARM** 93 North River Road (603)659-8106 **12 BLUE BELL NURSERY** 105 North River Road (603)659-2997 13 COPPAL HOUSE FARM 118 North River Rd.(603)659-3572 14 BABCOCK FARM, LLC 225 North River Road (603)659-9329 **15 RIVERSIDE FARMS STABLES** 28 Riverside Farm Drive (603)292-5437 **16 FLAG HILL WINERY** 297 North River Road (603)659-2949 Lee Agricultural Commission Erick Sawtelle, Chair Laura Gund **Dwight Barney** Donna-lee Woods Charles Cox Paul L. Gasowski Amanda Gourgue David Miner **Richard Babcock** 

Jon Kohanski Cary Brown, Select Board Representative

Brochure Design: Paul L. Gasowski Advertising: Laura Gund

'GET TO KNOW LEE'S WORKING LANDSCAPE: THE LAND, THE PEOPLE, THE PRODUCTS'

| ( | TUCKAWAY FARM<br>36 Captain Smith Emerson Road (603)868-1                                                                                                                                                                                                                                                                                                                                                                                                                                                                                                                                                                                                                                                                                                                                                                                                                          | 82 |
|---|------------------------------------------------------------------------------------------------------------------------------------------------------------------------------------------------------------------------------------------------------------------------------------------------------------------------------------------------------------------------------------------------------------------------------------------------------------------------------------------------------------------------------------------------------------------------------------------------------------------------------------------------------------------------------------------------------------------------------------------------------------------------------------------------------------------------------------------------------------------------------------|----|
| ( | DEMERITT HILL FARM<br>66 Lee Road (Rte.155) (603)868-2111                                                                                                                                                                                                                                                                                                                                                                                                                                                                                                                                                                                                                                                                                                                                                                                                                          |    |
| ( | 19 COYOTE SPRINGS FARM<br>150 Mast Road (Route 155A) (603)769-3888                                                                                                                                                                                                                                                                                                                                                                                                                                                                                                                                                                                                                                                                                                                                                                                                                 | 3  |
|   | 20 MERRI-LEE FARM<br>97 Mast Road (603)659-3875                                                                                                                                                                                                                                                                                                                                                                                                                                                                                                                                                                                                                                                                                                                                                                                                                                    |    |
| ( | 21 LIVE&LEARN EARLY LEARNING CTR.<br>114 Mast Road (603)659-5047                                                                                                                                                                                                                                                                                                                                                                                                                                                                                                                                                                                                                                                                                                                                                                                                                   |    |
|   | 22 VELVET PASTURES FARM<br>95 Wednesday Hill Road (603)659-6972                                                                                                                                                                                                                                                                                                                                                                                                                                                                                                                                                                                                                                                                                                                                                                                                                    |    |
|   | 23 MISTY MEADOWS HERBAL CENTER<br>183 Wednesday Hill Road (603)659-7211                                                                                                                                                                                                                                                                                                                                                                                                                                                                                                                                                                                                                                                                                                                                                                                                            |    |
|   | HOLLISTER FAMILY FARM<br>163 Lee Hook Road (603)659-7189                                                                                                                                                                                                                                                                                                                                                                                                                                                                                                                                                                                                                                                                                                                                                                                                                           |    |
|   | 25 RAGGED ROBIN HERB FARM<br>198 Lee Hook Road (603) 659-5322                                                                                                                                                                                                                                                                                                                                                                                                                                                                                                                                                                                                                                                                                                                                                                                                                      |    |
| ( | <ul> <li>HICKORY NUT FARM</li> <li>22 York Lane (603)659-6885</li> </ul>                                                                                                                                                                                                                                                                                                                                                                                                                                                                                                                                                                                                                                                                                                                                                                                                           |    |
|   | 27 MILDRED'S DRUMLIN FARM                                                                                                                                                                                                                                                                                                                                                                                                                                                                                                                                                                                                                                                                                                                                                                                                                                                          |    |
|   | 314 Lee Hook Road (603)292-5949                                                                                                                                                                                                                                                                                                                                                                                                                                                                                                                                                                                                                                                                                                                                                                                                                                                    |    |
|   | 28) LEE HOOK FARM                                                                                                                                                                                                                                                                                                                                                                                                                                                                                                                                                                                                                                                                                                                                                                                                                                                                  |    |
|   | 28) LEE HOOK FARM<br>246 Wadleigh Falls Road (603)659-5852                                                                                                                                                                                                                                                                                                                                                                                                                                                                                                                                                                                                                                                                                                                                                                                                                         |    |
|   |                                                                                                                                                                                                                                                                                                                                                                                                                                                                                                                                                                                                                                                                                                                                                                                                                                                                                    |    |
|   | 246 Wadleigh Falls Road (603)659-5852                                                                                                                                                                                                                                                                                                                                                                                                                                                                                                                                                                                                                                                                                                                                                                                                                                              |    |
|   | 246 Wadleigh Falls Road (603)659-5852<br><u>Upcoming Events/Programs: 2016-2017</u><br><u>Lee Farmers' Market</u><br>Every Thursday from 3-6 PM June-September                                                                                                                                                                                                                                                                                                                                                                                                                                                                                                                                                                                                                                                                                                                     |    |
|   | 246 Wadleigh Falls Road (603)659-5852<br><u>Upcoming Events/Programs: 2016-2017</u><br><u>Lee Farmers' Market</u><br>Every Thursday from 3-6 PM June-September<br>Corner of Rte.155 and Recycling Road                                                                                                                                                                                                                                                                                                                                                                                                                                                                                                                                                                                                                                                                             |    |
|   | 246 Wadleigh Falls Road (603)659-5852<br><u>Upcoming Events/Programs: 2016-2017</u><br><u>Lee Farmers' Market</u><br>Every Thursday from 3-6 PM June-September<br>Corner of Rte.155 and Recycling Road<br>Follow on Facebook                                                                                                                                                                                                                                                                                                                                                                                                                                                                                                                                                                                                                                                       |    |
|   | 246 Wadleigh Falls Road (603)659-5852<br><u>Upcoming Events/Programs: 2016-2017</u><br><u>Lee Farmers' Market</u><br>Every Thursday from 3-6 PM June-September<br>Corner of Rte.155 and Recycling Road                                                                                                                                                                                                                                                                                                                                                                                                                                                                                                                                                                                                                                                                             |    |
|   | 246 Wadleigh Falls Road (603)659-5852<br><u>Upcoming Events/Programs: 2016-2017</u><br><u>Lee Farmers' Market</u><br>Every Thursday from 3-6 PM June-September<br>Corner of Rte.155 and Recycling Road<br>Follow on Facebook<br><u>Settlers' JubiLee Dinner</u><br>Thursday, August 25, 2016 6PM-Close<br>Flag Hill Winery and Distillery                                                                                                                                                                                                                                                                                                                                                                                                                                                                                                                                          |    |
|   | 246 Wadleigh Falls Road (603)659-5852<br>Upcoming Events/Programs: 2016-2017<br>Lee Farmers' Market<br>Every Thursday from 3-6 PM June-September<br>Corner of Rte.155 and Recycling Road<br>Follow on Facebook<br><u>Settlers' JubiLee Dinner</u><br>Thursday, August 25, 2016 6PM-Close<br>Flag Hill Winery and Distillery<br>Lee Farm to Plate Dinner & 250th Birthday Celebration                                                                                                                                                                                                                                                                                                                                                                                                                                                                                               |    |
|   | 246 Wadleigh Falls Road (603)659-5852<br><u>Upcoming Events/Programs: 2016-2017</u><br><u>Lee Farmers' Market</u><br>Every Thursday from 3-6 PM June-September<br>Corner of Rte.155 and Recycling Road<br>Follow on Facebook<br><u>Settlers' JubiLee Dinner</u><br>Thursday, August 25, 2016 6PM-Close<br>Flag Hill Winery and Distillery<br>Lee Farm to Plate Dinner & 250th Birthday Celebration<br><u>Lee Fair Farm Games</u>                                                                                                                                                                                                                                                                                                                                                                                                                                                   |    |
|   | 246 Wadleigh Falls Road (603)659-5852<br>Upcoming Events/Programs: 2016-2017<br>Lee Farmers' Market<br>Every Thursday from 3-6 PM June-September<br>Corner of Rte.155 and Recycling Road<br>Follow on Facebook<br>Settlers' JubiLee Dinner<br>Thursday, August 25, 2016 6PM-Close<br>Flag Hill Winery and Distillery<br>Lee Farm to Plate Dinner & 250th Birthday Celebration<br>Lee Fair Farm Games<br>Saturday, September 10, 2016 @1:00 PM                                                                                                                                                                                                                                                                                                                                                                                                                                      |    |
|   | 246 Wadleigh Falls Road (603)659-5852<br>Upcoming Events/Programs: 2016-2017<br>Lee Farmers' Market<br>Every Thursday from 3-6 PM June-September<br>Corner of Rte.155 and Recycling Road<br>Follow on Facebook<br>Settlers' JubiLee Dinner<br>Thursday, August 25, 2016 6PM-Close<br>Flag Hill Winery and Distillery<br>Lee Farm to Plate Dinner & 250th Birthday Celebration<br>Lee Fair Farm Games<br>Saturday, September 10, 2016 @1:00 PM<br>Little River Park, North River Road                                                                                                                                                                                                                                                                                                                                                                                               |    |
|   | 246 Wadleigh Falls Road (603)659-5852<br>Upcoming Events/Programs: 2016-2017<br>Lee Farmers' Market<br>Every Thursday from 3-6 PM June-September<br>Corner of Rte.155 and Recycling Road<br>Follow on Facebook<br>Settlers' JubiLee Dinner<br>Thursday, August 25, 2016 6PM-Close<br>Flag Hill Winery and Distillery<br>Lee Farm to Plate Dinner & 250th Birthday Celebration<br>Lee Fair Farm Games<br>Saturday, September 10, 2016 @1:00 PM<br>Little River Park, North River Road<br>Lee Fair Harvest Dinner<br>Saturday, September 10, 2016 5PM-7PM                                                                                                                                                                                                                                                                                                                            |    |
|   | 246 Wadleigh Falls Road (603)659-5852<br>Upcoming Events/Programs: 2016-2017<br>Lee Farmers' Market<br>Every Thursday from 3-6 PM June-September<br>Corner of Rte.155 and Recycling Road<br>Follow on Facebook<br><u>Settlers' JubiLee Dinner</u><br>Thursday, August 25, 2016 6PM-Close<br>Flag Hill Winery and Distillery<br>Lee Farm to Plate Dinner & 250th Birthday Celebration<br><u>Lee Fair Farm Games</u><br>Saturday, September 10, 2016 @1:00 PM<br>Little River Park, North River Road<br><u>Lee Fair Harvest Dinner</u><br>Saturday, September 10, 2016 5PM-7PM<br>Pig Roast, Chicken BBQ and More                                                                                                                                                                                                                                                                    |    |
|   | 246 Wadleigh Falls Road (603)659-5852<br>Upcoming Events/Programs: 2016-2017<br>Lee Farmers' Market<br>Every Thursday from 3-6 PM June-September<br>Corner of Rte.155 and Recycling Road<br>Follow on Facebook<br>Settlers' JubiLee Dinner<br>Thursday, August 25, 2016 6PM-Close<br>Flag Hill Winery and Distillery<br>Lee Farm to Plate Dinner & 250th Birthday Celebration<br>Lee Fair Farm Games<br>Saturday, September 10, 2016 @1:00 PM<br>Little River Park, North River Road<br>Lee Fair Harvest Dinner<br>Saturday, September 10, 2016 5PM-7PM<br>Pig Roast, Chicken BBQ and More<br>Little River Park, North River Road                                                                                                                                                                                                                                                  |    |
|   | 246 Wadleigh Falls Road (603)659-5852<br>Upcoming Events/Programs: 2016-2017<br>Lee Farmers' Market<br>Every Thursday from 3-6 PM June-September<br>Corner of Rte.155 and Recycling Road<br>Follow on Facebook<br><u>Settlers' JubiLee Dinner</u><br>Thursday, August 25, 2016 6PM-Close<br>Flag Hill Winery and Distillery<br>Lee Farm to Plate Dinner & 250th Birthday Celebration<br><u>Lee Fair Farm Games</u><br>Saturday, September 10, 2016 @1:00 PM<br>Little River Park, North River Road<br><u>Lee Fair Harvest Dinner</u><br>Saturday, September 10, 2016 5PM-7PM<br>Pig Roast, Chicken BBQ and More                                                                                                                                                                                                                                                                    |    |
|   | 246 Wadleigh Falls Road (603)659-5852<br><u>Upcoming Events/Programs: 2016-2017</u><br><u>Lee Farmers' Market</u><br>Every Thursday from 3-6 PM June-September<br>Corner of Rte.155 and Recycling Road<br>Follow on Facebook<br><u>Settlers' JubiLee Dinner</u><br>Thursday, August 25, 2016 6PM-Close<br>Flag Hill Winery and Distillery<br>Lee Farm to Plate Dinner & 250th Birthday Celebration<br><u>Lee Fair Farm Games</u><br>Saturday, September 10, 2016 @1:00 PM<br>Little River Park, North River Road<br><u>Lee Fair Harvest Dinner</u><br>Saturday, September 10, 2016 5PM-7PM<br>Pig Roast, Chicken BBQ and More<br>Little River Park, North River Road<br><u>Backyard Farming Initiative Series</u><br>The History of Agriculture in Lee<br>Five Sessions-4th Monday January-May, 2017                                                                               |    |
|   | 246 Wadleigh Falls Road (603)659-5852<br>Upcoming Events/Programs: 2016-2017<br>Lee Farmers' Market<br>Every Thursday from 3-6 PM June-September<br>Corner of Rte.155 and Recycling Road<br>Follow on Facebook<br>Settlers' JubiLee Dinner<br>Thursday, August 25, 2016 6PM-Close<br>Flag Hill Winery and Distillery<br>Lee Farm to Plate Dinner & 250th Birthday Celebration<br>Lee Fair Farm Games<br>Saturday, September 10, 2016 @1:00 PM<br>Little River Park, North River Road<br>Lee Fair Harvest Dinner<br>Saturday, September 10, 2016 5PM-7PM<br>Pig Roast, Chicken BBQ and More<br>Little River Park, North River Road<br>Backyard Farming Initiative Series<br>The History of Agriculture in Lee<br>Five Sessions-4th Monday January-May, 2017<br>Jeremiah Smith Grange Hall in Lee at 7PM                                                                             |    |
|   | 246 Wadleigh Falls Road (603)659-5852<br>Upcoming Events/Programs: 2016-2017<br>Lee Farmers' Market<br>Every Thursday from 3-6 PM June-September<br>Corner of Rte.155 and Recycling Road<br>Follow on Facebook<br>Settlers' JubiLee Dinner<br>Thursday, August 25, 2016 6PM-Close<br>Flag Hill Winery and Distillery<br>Lee Farm to Plate Dinner & 250th Birthday Celebration<br>Lee Fair Farm Games<br>Saturday, September 10, 2016 @1:00 PM<br>Little River Park, North River Road<br>Lee Fair Harvest Dinner<br>Saturday, September 10, 2016 5PM-7PM<br>Pig Roast, Chicken BBQ and More<br>Little River Park, North River Road<br>Backyard Farming Initiative Series<br>The History of Agriculture in Lee<br>Five Sessions-4th Monday January-May, 2017<br>Jeremiah Smith Grange Hall in Lee at 7PM<br><u>Ath Annual FB Breakfast</u>                                           |    |
|   | 246 Wadleigh Falls Road (603)659-5852<br>Upcoming Events/Programs: 2016-2017<br>Lee Farmers' Market<br>Every Thursday from 3-6 PM June-September<br>Corner of Rte.155 and Recycling Road<br>Follow on Facebook<br>Settlers' JubiLee Dinner<br>Thursday, August 25, 2016 6PM-Close<br>Flag Hill Winery and Distillery<br>Lee Farm to Plate Dinner & 250th Birthday Celebration<br>Lee Fair Farm Games<br>Saturday, September 10, 2016 @1:00 PM<br>Little River Park, North River Road<br>Lee Fair Harvest Dinner<br>Saturday, September 10, 2016 5PM-7PM<br>Pig Roast, Chicken BBQ and More<br>Little River Park, North River Road<br>Backyard Farming Initiative Series<br>The History of Agriculture in Lee<br>Five Sessions-4th Monday January-May, 2017<br>Jeremiah Smith Grange Hall in Lee at 7PM                                                                             |    |
|   | 246 Wadleigh Falls Road (603)659-5852<br>Upcoming Events/Programs: 2016-2017<br>Lee Farmers' Market<br>Every Thursday from 3-6 PM June-September<br>Corner of Rte.155 and Recycling Road<br>Follow on Facebook<br>Settlers' JubiLee Dinner<br>Thursday, August 25, 2016 6PM-Close<br>Flag Hill Winery and Distillery<br>Lee Farm to Plate Dinner & 250th Birthday Celebration<br>Lee Fair Farm Games<br>Saturday, September 10, 2016 @1:00 PM<br>Little River Park, North River Road<br>Lee Fair Harvest Dinner<br>Saturday, September 10, 2016 5PM-7PM<br>Pig Roast, Chicken BBQ and More<br>Little River Park, North River Road<br>Backyard Farming Initiative Series<br>The History of Agriculture in Lee<br>Five Sessions-4th Monday January-May, 2017<br>Jeremiah Smith Grange Hall in Lee at 7PM<br><u>Ath Annual FB Breakfast</u><br>Tentative Date: Sunday, March 12, 2017 |    |