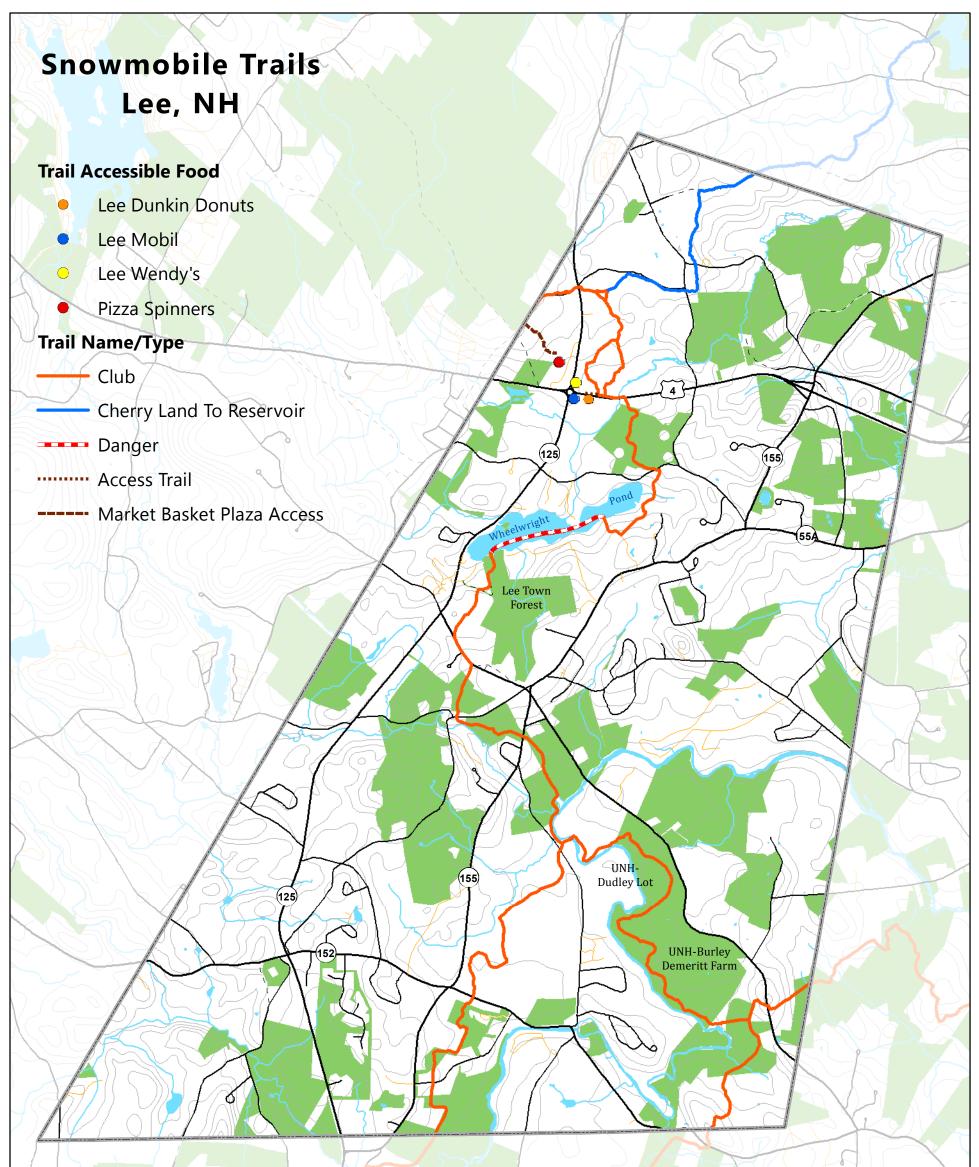

# **Base Features**

#### Roads

✓ State

∕∕∕ Local

### Private

Not Maintained

# 📋 Lee Town Boundary

💋 Lake, Pond

20ft Contour

# 1:38,000

Prepared by the **Strafford Regional Planning Commission** 150 Wakefield St. Suite 12 Rochester, NH 03867 T: (603) 994-3500 E: srpc@strafford.org

Date: April 20, 2018 Author: RM Path: M:\Towns\Lee\MapRequests\snowmobile trails\ SnowmobileTrails\_11x17.mxd

#### Data Sources

Snowmobile trails data purchased from GPS Trailmasters. Base features from NH GRANIT database. Digital data in NH GRANIT represent the efforts of the contributing agencies to record information from the cited source materials. Earth Systems Research Center (ESRC), under contract to the Office of Energy and Planning (OEP), and in consultation with cooperating agencies, maintains a continuing program to identify and correct errors in these data. Neither OEP nor ESRC make any claim as to the validity or reliability or to any implied uses of these data. Digital tax parcels taken from SRPC database. Data should be used for planning purposes only. Data were derived from various sources and were updated at different timeframes, with varying levels of accuracy. Please notify SRPC of any errors or omissions.